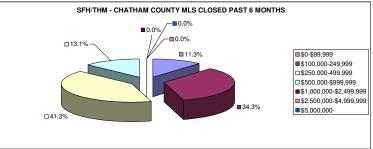

REO'S AS A % OF CLOSED SALES

\$0-\$99.999

0.84%

\$100,000-249,999

\$250,000-499,999 \$500,000-\$999,999

\$1,000,000-\$2,499,999

CLOSED (PAST 6 MONTHS)
CHATHAM COUNTY

| BUILDER SINGLE FAMILY HOMES*     |     |  |
|----------------------------------|-----|--|
| FINISHED AND VACANT              | 61  |  |
| UNDER CONSTRUCTION               | 130 |  |
| MODELS                           | 21  |  |
| TOTAL BUILDER SFH INV            | 212 |  |
| BUILDER TOWNHOMES*               |     |  |
| FINISHED AND VACANT              | 15  |  |
| UNDER CONSTRUCTION               | 0   |  |
| MODELS                           | 2   |  |
| TOTAL BUILDER TOWNHOME INV       | 17  |  |
| TOTAL BUILDER INVENTORY SFH+TWNH | 229 |  |