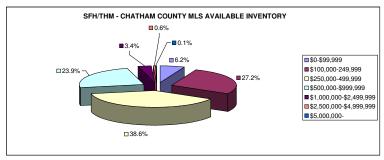

## 2Q 2011 INVENTORY ANALYSIS - CHATHAM COUNTY

| AVAILABLE MLS           |     |
|-------------------------|-----|
| CHATHAM COUNTY          |     |
| TOTAL                   | 712 |
| \$0-\$99,999            | 44  |
| \$100,000-249,999       | 194 |
| \$250,000-499,999       | 275 |
| \$500,000-\$999,999     | 170 |
| \$1,000,000-\$2,499,999 | 24  |
| \$2,500,000-\$4,999,999 | 4   |
| \$5,000,000-            | 1   |